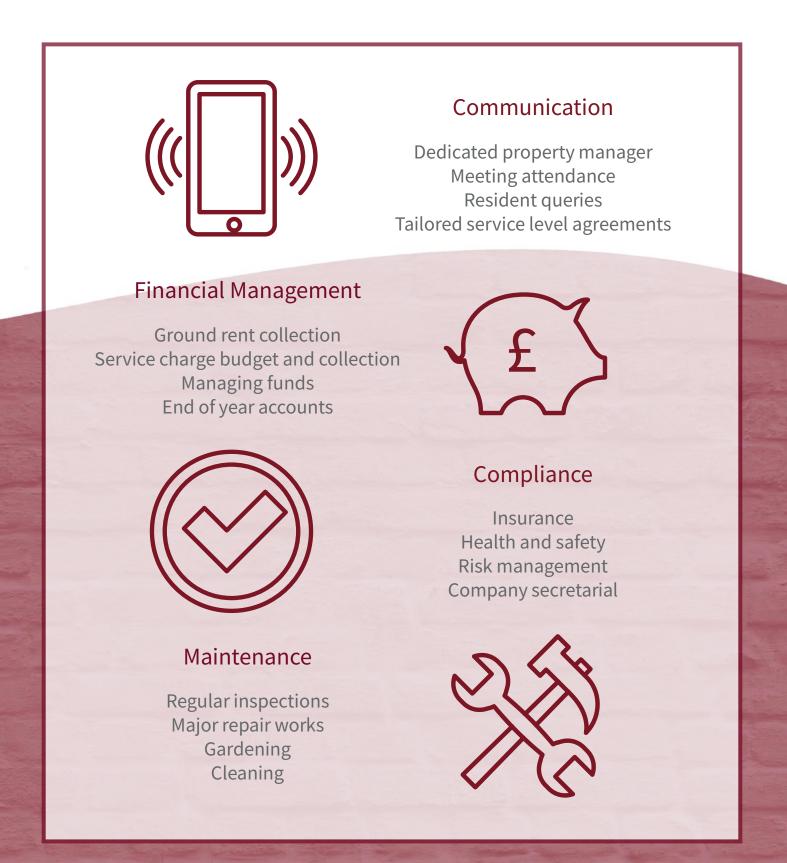

### A bespoke service for RMCs and freeholders

We are passionate about providing a totally bespoke service and understanding all your requirements.

Here is what our service typically includes:

"At Kingshills Estate Management we offer a fresh, innovative, and proactive approach to Estate and Block Management. Our director led service is bespoke to each client and tailored to meet your individual needs. With over 50 years' experience in the property industry, our goal is to build long lasting client relationships by providing you with the best possible service."